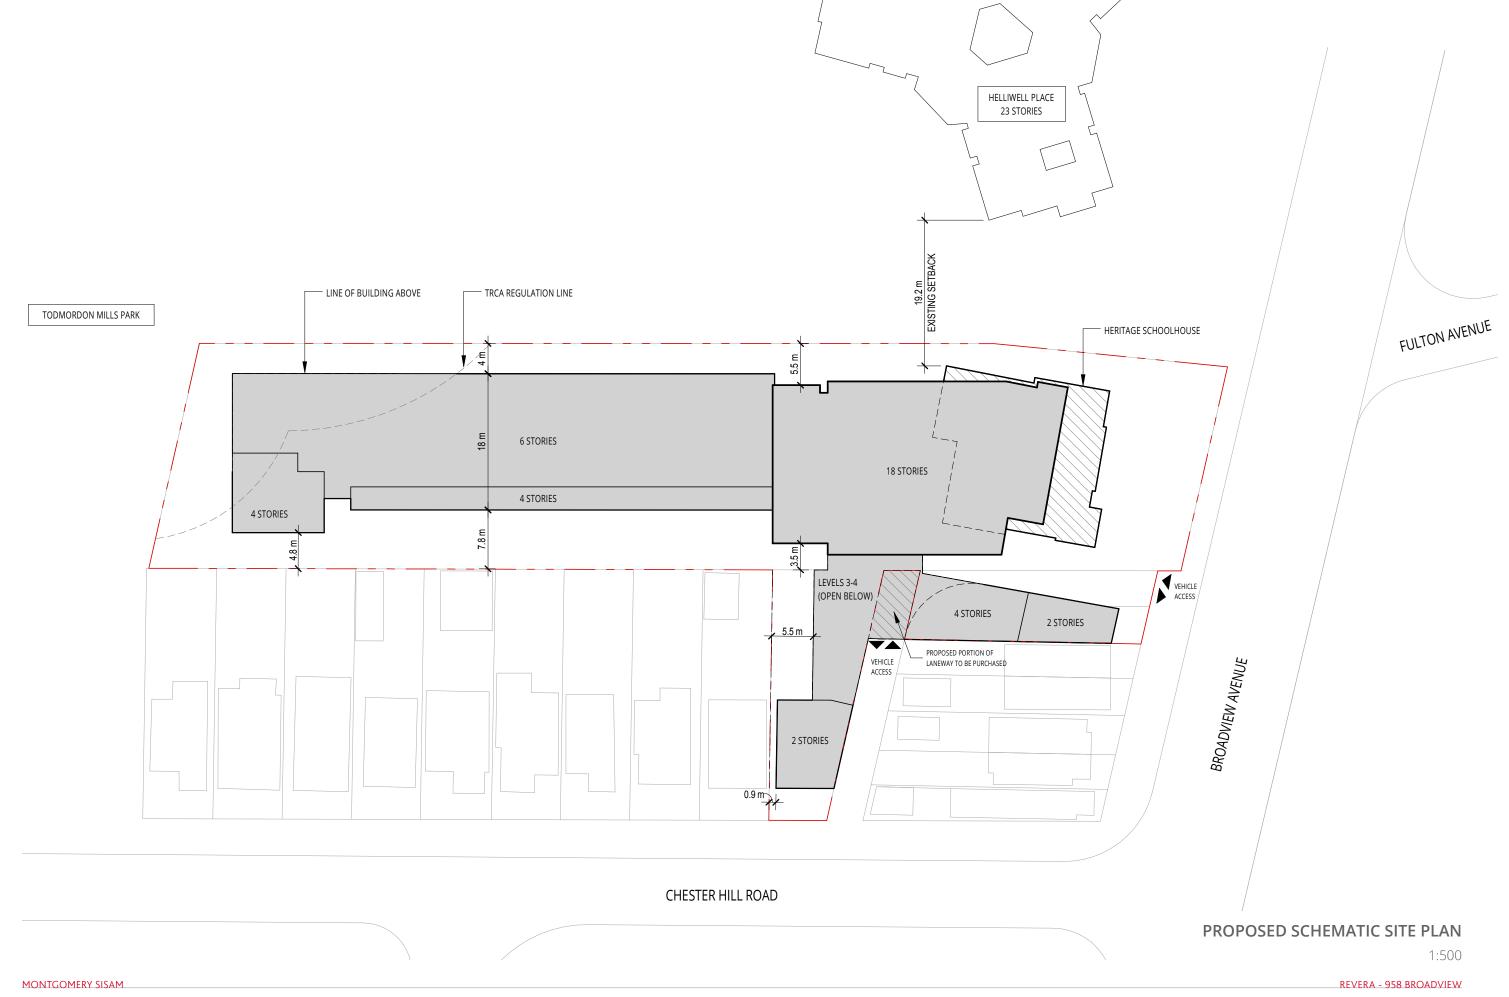

| Site Area         | (sm)    | (sf)   |
|-------------------|---------|--------|
| 958 Broadview Ave | 4,027.5 | 43,352 |
| 956 Broadview Ave | 146.0   | 1,572  |
| 954 Broadview Ave | 148.7   | 1,601  |
| 72 Chester Hill   | 370.3   | 3,986  |
| Laneway*          | 43.6    | 469    |
| Total Site Area   | 4,736.1 | 50,979 |

<sup>\*</sup>Proposed to be closed and purchased from the city

| Level         | No. Floors | Area (sm) | Area (sf) | Total (sm) | Total (sf) |
|---------------|------------|-----------|-----------|------------|------------|
| L1 (Podium)   | 1          | 1,437.09  | 15,469    | 1,437.09   | 15,469     |
| L2 (Podium)   | 1          | 1,728.99  | 18,611    | 1,728.99   | 18,611     |
| L3 (Podium)   | 1          | 2,116.74  | 22,784    | 2,116.74   | 22,784     |